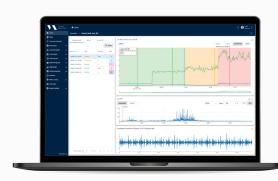

## Viking Analytics

Scalable Predictive Maintenance as a service

Since 2017, Viking Analytics has been at the forefront of revolutionizing industries such as maintenance companies, OEMs, and system integrators. Their commitment to excellence in the realm of predictive maintenance and data analysis is evident in their specialized tool MultiViz, which empowers organizations to monitor and understand their machines with unmatched precision.

This cutting-edge Al-driven solution not only identifies machines in need of care but also provides insightful explanations for maintenance recommendations. Experts can offer valuable feedbavck to the tool, allowing it to learn and adapt over time. MultiViz and its collaborative approach ensures less false alarms and that companies focus on the right machine that needs attention in time!